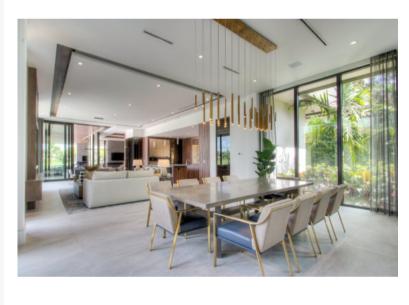

## 12443 Cypress Island Way

El Sueno is a one-of-a-kind home in the sought-after Palm Beach Polo & Country Club. The Primark Partners have collaborated with Affinity Architects, Decorators Unlimited, and RWB Construction to create this 11,654-square-foot 5-bedroom contemporary property offering 144 feet of water frontage. Rare marbles were imported from the hills of Italy, gorgeous walnut cabinetry was sourced from Canada, and custom furniture was meticulously designed to give the home an exclusive touch. A gourmet kitchen with Sub-Zero and Wolf appliances, large master suite with morning bar, his and hers master bathrooms, and three large second-story guest bedrooms with ensuite bathrooms top the list of features.

Additionally, no detail was spared in the design with large-format Italian porcelain and custom oak wide-plank wood floors, a wine room and bar, and two fireplaces, plus an outdoor space showcasing a fire pit and resort-style pool and spa. This new-construction property is nearing completion and will be a must-see!